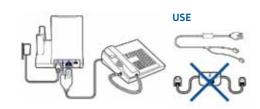

### Desk phone Connect and call

- 1 Choose desk phone setup A, B or C and connect cables.
  - A Desk phone (standard)

B Desk phone + HL10 lifter (sold separately) See user guide at plantronics.com/accessories

C Desk phone + EHS cable (sold separately) See user guide at plantronics.com/accessories

**2** While wearing headset, short press base desk phone button.

NOTE If you don't have remote call control through a lifter (HL10) or cable (EHS), manually remove desk phone handset before each call.